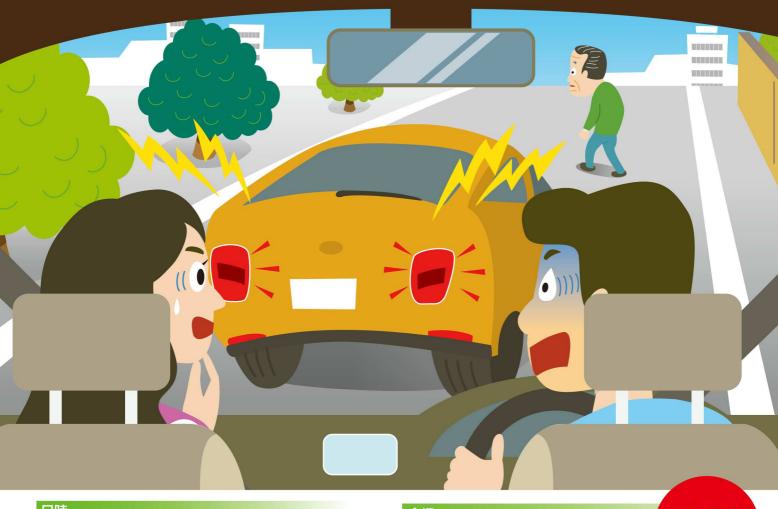

# 令和元年度交通安全フォーラム

交通安全フォーラムは、国の重要施策及び佐賀県、佐賀市が 実施する交通安全対策上の諸問題を踏まえて、交通安全に関す る学識経験者等の専門家による研究発表、討議等を実施し、交通 事故防止のための有効かつ適切な提言を得て、国民の交通安全 意識の高揚を図ることを目的として開催します。

今年度は、「追突事故と高齢者の交通事故防止を考える~すすめ、安全なミライへ~」をテーマに、基調講演やパネルディスカッションなどを行います。