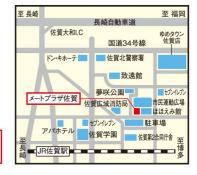

# 佐賀勤労者総合福祉センター

(メートプラザ佐賀)

佐賀県佐賀市兵庫北三丁目8番40号

# 交通アクセス

## [公共交通機関でお越しの方]

- ■JR佐賀駅から徒歩15分程度
- ●佐賀駅バスセンターから徒歩 13分程度
- ●佐賀市営バス ゆめタウン線 「ほほえみ館前」バス停下車徒 歩1分程度
- ●JR佐賀駅北口からタクシー所 用時間5分程度

【メートプラザ佐賀駐車場】 約360台収容の駐車場があります

# [お車でお越しの方]

- ・JR佐賀駅より車で約5分
- ・高速佐賀大和ICより車で約20分

主催・お問い合わせ

政策統括官(共生社会政策担当) 交通安全対策担当

✓ 内閣府 交通安全对策担当 TEL 03-5253-2111 (内) 38275 FAX 03-3581-0699

県民環境部 くらしの安全安心課 交通事故防止特別対策室 TEL 0952-25-7060 FAX 0952-25-7327

市民生活部 生活安全課 交通安全・防犯係 TEL 0952-40-7012 FAX 0952-40-2050